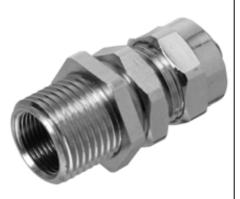

# CP-ADP-MS-1/4-M14 5pcs

Sensor adapter for M14 sensors and 1/ 4" flexible metal conduit

# Function

The sensor is screwed into the internal thread of the sensor adapter. The sensor adapter is used in conjunction with a suitable flexible conduit and a suitable cable gland to form a cable protection system for sensors. The purpose of this system is to protect the sensor wiring in harsh environments.