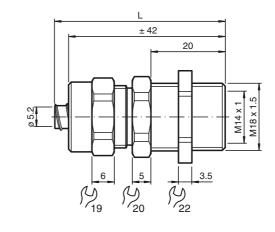

# **Technical data**

Dimensions

#### Mechanical specifications External thread Thread type metric M18 x 1.5 Thread size Internal thread Thread type metric Thread size M14 x 1 Material Screwed connection brass, nickel-plated Slotted nut brass Clamping ring nickel-plated brass Mass 44 g General information Scope of delivery 5 item(s) Supplementary information observe mounting instructions